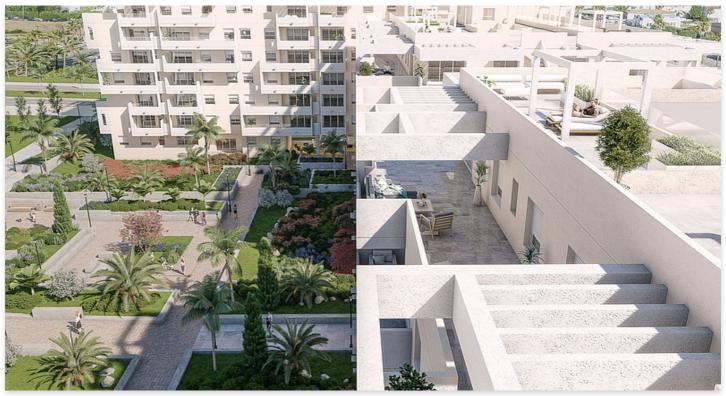

The building consists of 109 homes in 5 blocks at different heights, so we have several penthouses on 5th floor with terrace and solarium, on 6th and 7th floor with large terraces with 2, 3 and 4 bedrooms.

Homes from 90 to 150m2, with top quality finishes and a modern design. All homes are connected by pleasant garden areas, in addition to enjoying top quality finishes and a modern design, which includes a large private terrace and garage in the building itself.

In addition, it also has a gym, chillout area and a spectacular pool on the roof of the

Reference: AP1462

Bedrooms: 2,3

• Bathrooms: 2

• **Built Size:** 80 - 103 m <sup>2</sup>

• Terrace: 5 - 13 m <sup>2</sup>