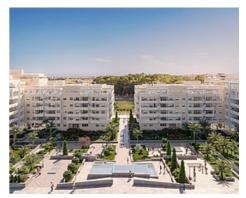

## New apartments in Nueva Andalucía, Marbella

**Location: Marbella Price: 406,000 € - 448,000 €** 

The house of your dreams for you and your family is in a neighborhood of recent creation and in full expansion, surrounded by all the services you may need: schools, institutes, sports areas, parks, shops ... all within walking distance.

The building consists of 109 homes in 5 blocks at different heights, so we have several penthouses on 5th floor with terrace and solarium, on 6th and 7th floor with large terraces with 2, 3 and 4 bedrooms.

This housing project is also excellently connected by road and public transport. Less than 5 minutes by car from your home you will find shopping centers, Puerto Banús, beaches, restaurants, cinemas, leisure and entertaiment...