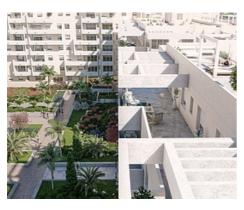

The building consists of 109 homes in 5 blocks at different heights, so we have several penthouses on 5th floor with terrace and solarium, on 6th and 7th floor with large terraces with 2, 3 and 4 bedrooms.

Homes from 90 to 150m2, with top quality finishes and a modern design. All homes are connected by pleasant garden areas, in addition to enjoying top quality finishes and a modern design, which includes a large private terrace and garage in the building itself.

In addition, it also has a gym, chillout area and a spectacular pool on the roof of the

Reference: AP1462

Bedrooms: 2,3

• Bathrooms: 2

• **Built Size:** 80 - 103 m <sup>2</sup>

• Terrace: 5 - 13 m <sup>2</sup>